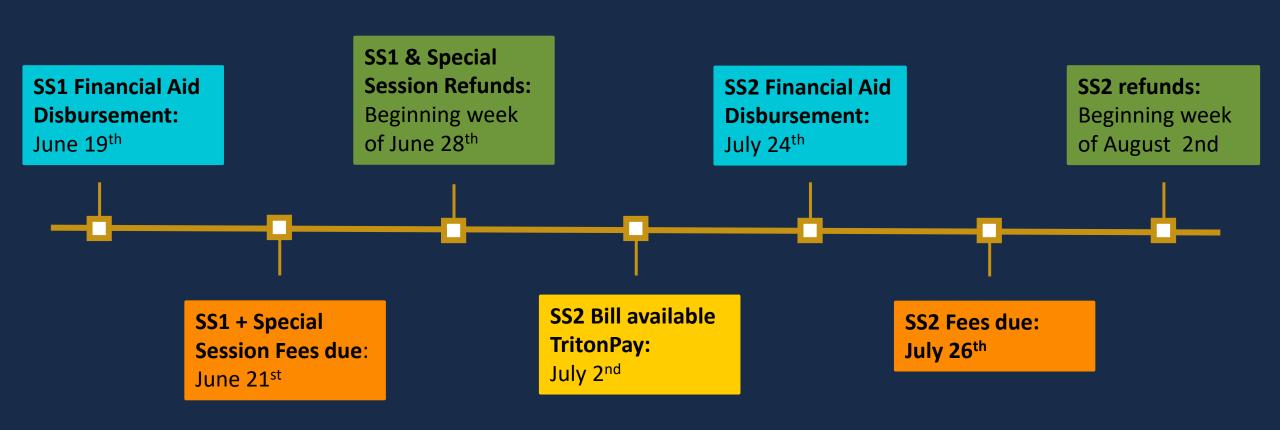

#### Financial Aid Disbursement

| Term                   | Disbursement Date            |
|------------------------|------------------------------|
| Summer Session 1, 2021 | June 19 <sup>th</sup> , 2021 |
| Summer Session 2, 2021 | July 24 <sup>th</sup> , 2021 |

- **Special Session 2021 disbursement:** approximately 2 days before the first day of instruction.
- Accepted and completed Summer financial aid goes towards the balance due.

# Billing Due Dates

| 2020-21 Billin | ng Statements | Statement Date | Due Date  |
|----------------|---------------|----------------|-----------|
| SUMMER (SU21)  |               |                |           |
| June           | Monthly       | 6/2/2021       | 6/21/2021 |
| July           | Monthly       | 7/2/2021       | 7/26/2021 |
| August         | Monthly       | 8/3/2021       | 8/20/2021 |
|                |               |                |           |

https://sfs.ucsd.edu/student-accounts/index.html#billingdates