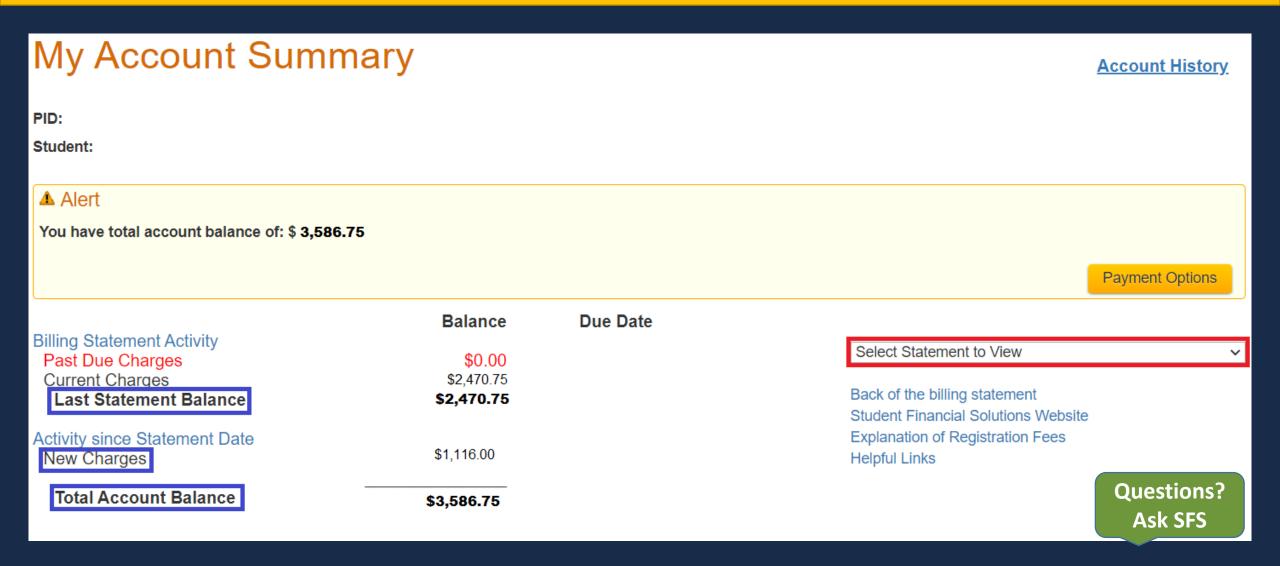

# Billing Statement

#### Things to look for

- Statement Closing date
- Due Date
- Amount Due

UCSD University of California, San Diego

Billing Statement

Statement Closing Date 6/1/2021
Account Number (PID):

Due Date: 6/21/2021

Amount Due: 2,520.83

Amount Enclosed:

Make checks payable to: U.C. Regents and mail with this stub to: UCSD Cashier's Office 9500 Gilman Dr. La Jolla, CA 92093-0009

#### UNIVERSITY BILLING STATEMENT

ACCT NO: DUE DATE: 6/21/2021 PAGE: 1 OF 1 STATEMENT DATE: 6/1/2021

#### IMPORTANT MESSAGE

AMOUNTS SHOWN IN THIS BILL REPRESENT FEES AS CURRENTLY APPROVED FOR THIS ACADEMIC YEAR. HOWEVER, ALL UNIVERSITY FEES ARE SUBJECT TO CHANGE AND THE FEE AMOUNTS BILLED FOR THIS PERIOD MAY BE ADJUSTED AT A FUTURE DATE.

| DATE       | DESCRIPTIO                              | N .                                     | REFERENCE NO.    | PAYMENTS/CREDITS | CHARGES    |
|------------|-----------------------------------------|-----------------------------------------|------------------|------------------|------------|
| 5/3/21     | PREVIOUS BALANCE                        |                                         |                  | 0.00             | 0.00       |
| 5/6/21     | Bookstore Charge                        |                                         |                  | 0.00             | 23.00      |
| 5/26/21    | Sum Sess I 2021 Registra                | ation F                                 |                  | 0.00             | 265.83     |
| 5/26/21    | Summer Session 1 Tuitio                 | n                                       |                  | 0.00             | 1,116.00   |
| 5/29/21    | Summer Session 1 Tuitio                 | n                                       |                  | 0.00             | 1,116.00   |
|            |                                         |                                         |                  |                  |            |
|            |                                         |                                         |                  |                  |            |
|            |                                         |                                         |                  |                  |            |
|            |                                         |                                         |                  |                  |            |
|            |                                         |                                         |                  |                  |            |
|            |                                         |                                         |                  |                  |            |
|            |                                         |                                         |                  |                  |            |
|            |                                         |                                         |                  |                  |            |
|            | Authorized Payers! e-mai                | il us at sfs@ucsd.ed                    | lu               |                  |            |
|            | about Charges; View/pay                 | bills in parent port                    | al               |                  |            |
|            | >> https://act.edu/studen               |                                         |                  |                  |            |
|            | *************************************** | *************************************** |                  |                  |            |
|            | Pay your tuition and reg                |                                         |                  |                  |            |
|            | monthly payments with T                 |                                         |                  |                  |            |
|            | *************************************** |                                         |                  |                  |            |
|            | Students can get help by                | -                                       |                  |                  |            |
|            | ticket at >> support.ucsd               |                                         |                  |                  |            |
|            | DIRECT DEPOSIT = FAST                   |                                         |                  |                  |            |
| PREVIOUS E | BALANCE CURRENT CHARGES                 |                                         | PAYMENTS/CREDITS | CREDIT BALANCE   | AMOUNT DUE |
|            | 0.00 2,520.83                           | 0.00                                    | 0.00             | 0.00             | 2,520.83   |
|            |                                         |                                         |                  |                  |            |